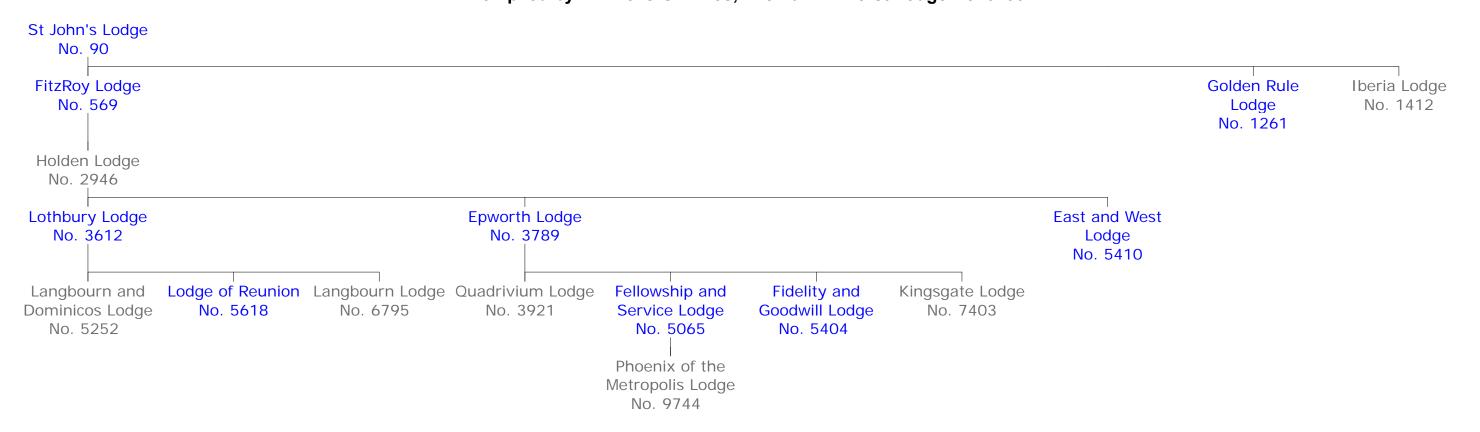

### Chart 90

This information is copyright, and reproduced by permission, of the United Grand Lodge of England Compiled by W. Bro. J.G. Amos, The Earl Amherst Lodge No. 3230

### Warrant Date and Consecration Date Information for Chart 90 Compiled by W. Bro. J.G. Amos, The Earl Amherst Lodge No. 3230

Created by XREF version 8.3 on October 14, 2018

| Red Apron<br>Hall Stone | Not on UGLE<br>Register |      | Compiled by W. Bro. J.G. Amos, Th                                                                                                                                                                                                                                    | ne Earl Amherst Loc                               | dge No. 3230<br>Warra                 | ınt                   | Consecration                     |        | constituted/<br>edicated | Query |
|-------------------------|-------------------------|------|----------------------------------------------------------------------------------------------------------------------------------------------------------------------------------------------------------------------------------------------------------------------|---------------------------------------------------|---------------------------------------|-----------------------|----------------------------------|--------|--------------------------|-------|
| Red                     | Re Se                   | No.  | Name Name                                                                                                                                                                                                                                                            | Jurisdiction                                      | Date                                  | Source                | Date                             | Source | င်                       | g     |
| Н                       |                         | 90   | St John's Formerly on Atholl or Antient Grand Lodge Roll.                                                                                                                                                                                                            | London                                            | Jan 1809                              | 1                     |                                  |        |                          |       |
| Н                       |                         | 569  | FitzRoy                                                                                                                                                                                                                                                              | London                                            | 15 Oct 1849                           | 11                    | 11 Dec 1849                      | 1      |                          |       |
|                         |                         | 1261 | Golden Rule                                                                                                                                                                                                                                                          | London                                            | 31 Mar 1869                           | 12                    | 06 May 1869                      | 1      |                          |       |
|                         | Χ                       | 1412 | Iberia                                                                                                                                                                                                                                                               | London                                            | 27 Jul 1872                           | 12                    | 12 Dec 1872                      | 1      |                          |       |
| Н                       | X                       | 2946 | Holden Erased in June 2010. Over recent years, the Lodge had found itself no longer viable.                                                                                                                                                                          | London                                            | 04 Dec 1902                           | 14                    | 12 Jan 1903                      | 85     |                          |       |
| Н                       |                         | 3612 | Lothbury                                                                                                                                                                                                                                                             | London                                            | 27 Jun 1912                           | 14                    | 26 Sep 1912                      | 87     |                          |       |
| Н                       |                         | 3789 | Epworth                                                                                                                                                                                                                                                              | London                                            | 20 Dec 1916                           | 15                    | 09 Feb 1917                      | 85     |                          |       |
|                         | X                       | 3921 | Quadrivium  Amalgamated with Semper Vigilans Lodge No. 4403 (E. Lancs.) in December, 2008. At the same Erased in June 2013. Over recent years, the Lodge had found itself no longer viable.                                                                          | E. Lancs.<br>time, Lodge No. 3921 revised its nan | 27 Jan 1919<br>ne from Manchester Epw | 15<br>orth Lodge to Q | 26 Sep 1919<br>Quadrivium Lodge. | 37     |                          |       |
| Н                       |                         | 5065 | Fellowship and Service                                                                                                                                                                                                                                               | London                                            | 07 Nov 1928                           | 16                    | 14 Jan 1929                      | 87     |                          |       |
| Н                       | Х                       | 5252 | Langbourn and Dominicos  Amalgamated with Langbourn Lodge No. 6795 (London) in September 2002 and name changed f September 2018. Warrant returned in order that the Lodge could amalgamate with National Westr Westminster Lodge to Westminster and Langbourn Lodge. | _                                                 | _                                     | -                     |                                  | 87     |                          |       |
|                         |                         | 5404 | Fidelity and Goodwill Amalgamated with Craven Park Lodge No. 4400 (London) in December, 2007.                                                                                                                                                                        | London                                            | 01 Mar 1933                           | 16                    | 26 May 1933                      | 87     |                          |       |
|                         |                         | 5410 | East and West                                                                                                                                                                                                                                                        | London                                            | 03 May 1933                           | 16                    | 24 Oct 1933                      | 87     |                          |       |
|                         |                         | 5618 | Lodge of Reunion                                                                                                                                                                                                                                                     | London                                            | 31 Mar 1936                           | 17                    | 17 Oct 1936                      | 87     |                          |       |
|                         | X                       | 6795 | Langbourn Erased in September, 2002. Warrant returned in order that the Lodge could amalgamate with Don                                                                                                                                                              | London<br>ninicos Lodge No. 5252 (London).        | 03 Nov 1948                           | 18                    | 29 Mar 1949                      | 87     |                          |       |
|                         | Х                       | 7403 | Kingsgate                                                                                                                                                                                                                                                            | London                                            | 04 May 1955                           | 19                    | 12 Sep 1955                      | 171    |                          |       |
|                         | X                       | 9744 | Phoenix of the Metropolis Erased in December 2012. Over recent years, the Lodge had found itself no longer viable.                                                                                                                                                   | London                                            | 26 Apr 2001                           | 22                    | 11 Jul 2001                      | 110    |                          |       |
|                         |                         |      | X = Not on Register of UGLE                                                                                                                                                                                                                                          | Outstanding Over                                  | · C = Consocration F                  |                       | Constituted / D = De             |        |                          |       |